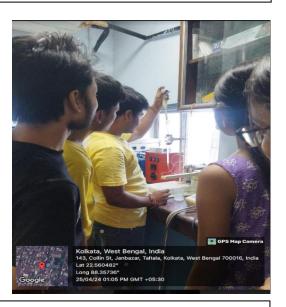

### Key instruments installed at the Department of Chemistry

A faculty member of the Department of Chemistry giving a demonstration of pellet making for FTIR analysis to the students and working in the spectrofluorimeter

Hydraulic Press facility for making the pellets

A faculty member explaining acquisition of spectrum in FTIR to students