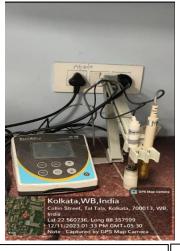

Autoclave

**Biosafety Cabinet** 

Hermle Cold centrifuge

Zeiss phase contrast microscope

pH and conductivity meter

**UV-Visible spectrophotometer** 

Lyophilizer/free dryer instrument

Refrigerated circulating water bath