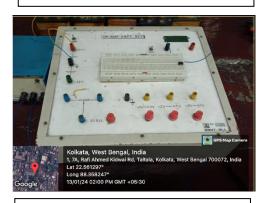

### **Key instruments installed at the Department of Physics**

#### **Polarimeter**

Cathode Ray Oscilloscope

**OP-AMP Set up** 