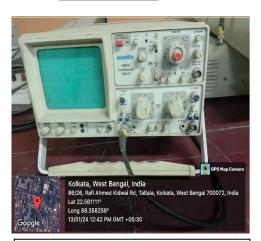

### **Key instruments installed at the Department of Physics**

#### **Polarimeter**

Cathode Ray Oscilloscope

**OP-AMP Set up** 