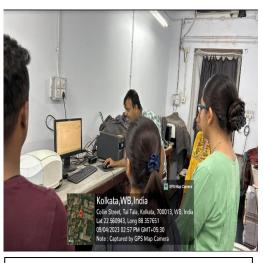

### Key instruments installed at the Department of Botany

A Faculty member working on Chromosomal analysis using fluorescence microscope

A wing of the Department of Botany has been converted to Incubation Cell