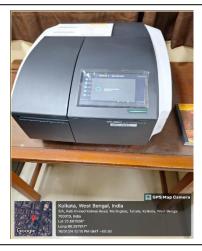

**UV-VIS Spectrophotometers** 

Cold centrifuge and GEL DOC

Dancing shaker and ELISA PLATE Reader

Incubator

Fluorescence microscope with attached image acquisition software

Phase contrast microscope with attached image acquisition software

Cell and tissue culture facility with carbon di oxide incubator and laminar flow hood

The UV-Vis spectrophotometer at the Central **Instrumentation Facility** 