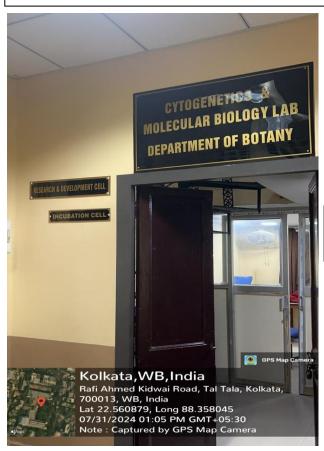

### Key instruments installed at the Department of Botany

A Faculty member working on Chromosomal analysis using fluorescence microscope

A wing of the Department of Botany has been converted to Incubation Cell