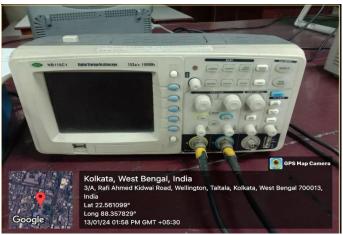

### **Key instruments installed at the Department of Physics**

### Digital storage oscilloscope

Planck's Constant Apparatus

Gouy's balance Set up