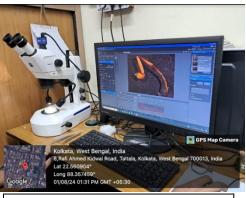

**UV-VIS Spectrophotometers** 

Cold centrifuge and GEL DOC

Dancing shaker and ELISA PLATE Reader

Incubator

Fluorescence microscope with attached image acquisition software

Phase contrast microscope with attached image acquisition software

Cell and tissue culture facility with carbon di oxide incubator and laminar flow hood

The UV-Vis spectrophotometer at the Central **Instrumentation Facility** 