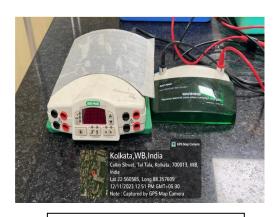

c.in

### Key instruments installed at the Department of Botany





A Faculty member working on Chromosomal analysis using fluorescence microscope



A wing of the Department of Botany has been converted to Incubation Cell



Stereo zoom microscope

Microscope with photographic attachment



**UV-Vis spectrophotometer** 





## OFFICE OF THE PRINCIPAL Maulana Azad College 8, RAFI AHMED KIDWAI ROAD, TALTALA, KOLKATA 700013



Phone: 033 2249-3737/2226-7814 e-mail: maulanaazadcollegekolkata@gmail.com Website: https://maulanaazadcollegekolkata.ac.in

### Key instruments installed at the Department of Microbiology





Students engaged in loading a protein in the Sephacryl S200 gel filtration column fitted to a fraction collector and driven by a peristaltic pump



Thermal Cycler apparatus



Biorad powerpack for protein gel electrophoresis





# OFFICE OF THE PRINCIPAL Maulana Azad College





Phone: 033 2249-3737/2226-7814 e-mail: <a href="mailto:maulanaazadcollegekolkata@gmail.com">maulanaazadcollegekolkata@gmail.com</a> Website: <a href="mailto:https://maulanaazadcollegekolkata.ac.in">https://maulanaazadcollegekolkata.ac.in</a>



Autoclave



**Biosafety Cabinet** 



Hermle Cold centrifuge



Zeiss phase contrast microscope



pH and conductivity meter



**UV-Visible spectrophotometer** 



Lyophilizer/free dryer instrument



Refrigerated circulating water bath





# OFFICE OF THE PRINCIPAL Maulana Azad College

Maulana Azad College 8, rafi ahmed kidwai road, taltala, kolkata 700013



Phone: 033 2249-3737/2226-7814 e-mail: <a href="mailto:maulanaazadcollegekolkata