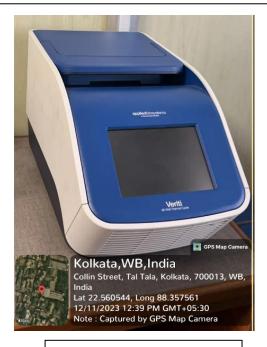

**UV-VIS Spectrophotometers** 

Cold centrifuge and GEL DOC

Dancing shaker and ELISA PLATE Reader

Incubator

Fluorescence microscope with attached image acquisition software

Phase contrast microscope with attached image acquisition software