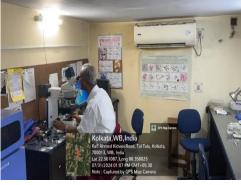

### Key instruments installed at the Department of Botany

A Faculty member working on Chromosomal analysis using fluorescence microscope

A wing of the Department of Botany has been converted to Incubation Cell