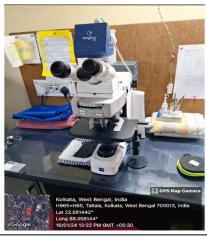

### The Central instrumentation Facility at Maulana Azad College

Key instruments installed at the Central Instrument Facility and the Department of Zoology

Colorimeter

Biosafety cabinet

**UV-VIS Spectrophotometers** 

Cold centrifuge and GEL DOC

Dancing shaker and ELISA PLATE Reader

Incubator

Fluorescence microscope with attached image acquisition software

Phase contrast microscope with attached image acquisition software