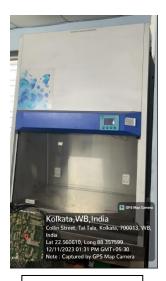

### The Central instrumentation Facility at Maulana Azad College

Key instruments installed at the Central Instrument Facility and the Department of Zoology

Colorimeter

Biosafety cabinet

**UV-VIS Spectrophotometers** 

Cold centrifuge and GEL DOC

Dancing shaker and ELISA PLATE Reader

Incubator

Fluorescence microscope with attached image acquisition software

Phase contrast microscope with attached image acquisition software